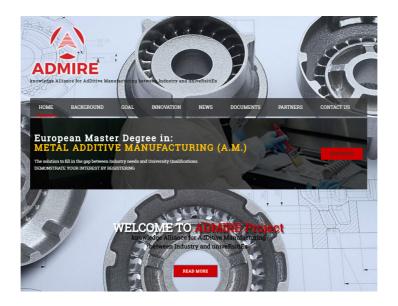

# 3 Website

The website will act as the main diffuser of information and results and news on the project. Periodically updating will be ensured by the WP 7 leader: EWF.

The ADMIRE project website is accessible via the link: <u>http://admireproject.eu/</u> featuring the sections dedicated to the background of the project, goals, innovation behind the project, documents completed, recent news, a form for the visitors to get in contact with the project coordinator and another one to show intertest in the European Master Degree in Metal Additive Manufacturing.

Figure 5 – Homepage of the ADMIRE website

| HOME BACKGROUND GOAL INNOVATION NEWS DOCUMENTS PARTNERS |            |
|---------------------------------------------------------|------------|
|                                                         | CONTACT US |
| NEWS                                                    |            |
| NEW5                                                    |            |
| -~~~-                                                   |            |
|                                                         |            |